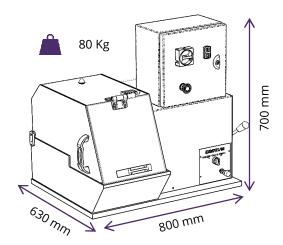

deformation of the blade
- enables an important cutting of sections
- avoids the cutting from the corner of the workpiece which leads a chamfered ending The stainless steel grooved table enables the sample holder for cylinder Ø40mm length 80mm. The adjustable automatic feed by main water supply pressure is an economic solution without using up energy and easy to maintain.

Use 2 special diamond disc with continuous ventilated rim Ø230 for dry cut.

## **CHARACTERISTICS**

Cutting disc Ø230mm

## **Electrical**

Motor IP 55 400V tree phases 3kW, 4CV Other on request

#### Option

Industrial vacuum cleaner 1000W

# **Standard configuration:**

Motor 400V Automatic feed Long shaft for 2 disc Fix speed 2 diamond special discs spéciaux for dry cut Outlet for vacuum cleaner Service tool set







Updated in august 2020