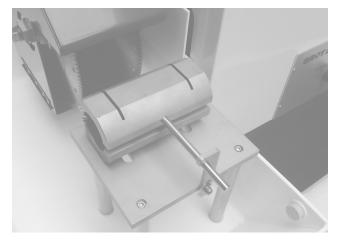

#### **ADVANTAGES**

2 precision cylindrical rods allow the guiding of the cutting feed. Automatic feed system in a closed housing.

The radial penetration in the blade:

- minimizes very much the deformation of the blade
- enables an important cutting of sections
- avoids the cutting from the corner of the workpiece which leads a chamfered ending The stainless steel grooved table enables the sample holder for cylinder Ø40mm length 80mm. The adjustable automatic feed by main water supply pressure is an economic solution without using up energy and easy to maintain.

Use 2 special diamond disc with continuous ventilated rim Ø230 for dry cut.