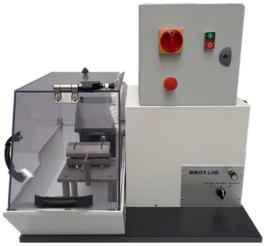

# CUTTING MACHINE FOR DRY CUT OF SAMPLE Ø40MM LENGTH 80MM

#### **ADVANTAGES**

2 precision cylindrical rods allow the guiding of the cutting feed. Automatic feed system in a closed housing.

The radial penetration in the blade:

- minimizes very much the deformation of the blade
- enables an important cutting of sections
- avoids the cutting from the corner of the workpiece which leads a chamfered ending The stainless steel grooved table enables the sample holder for cylinder Ø40mm length 80mm. The adjustable automatic feed by main water supply pressure is an economic solution without using up energy and easy to maintain.

# **Standard configuration:**

Motor 400V Automatic feed Long shaft for 2 disc Fix speed 2 diamond special discs spéciaux for dry cut Outlet for vacuum cleaner Service tool set

Updated in august 2020