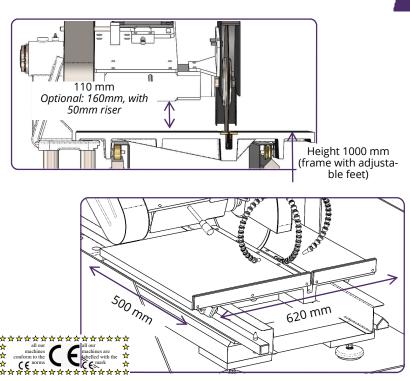

## Spindle

- Spindle speeds: 960/ 1440/ 2160 tr/min after groove change in pulleys
- Ø16 (h6)

## Option

- Housing for disc Ø500mm
- 50mm riser for disc Ø500mm

## Disc

- Disc cover housing for Disk Ø350 or Ø400mm
- Supplied disc: Diamond disc with continuous rim ventilated for all rock types
- Height adjustable disc position

1350 mm

5

280 Kg

1020 mm