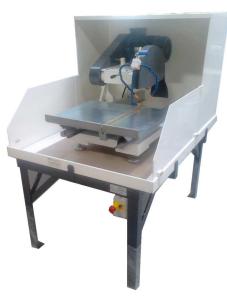

# Very strong machine designed to pick up samples in various stones.

It can make dry cut (with exhauster) or wet cut with water supply or recycling tank. The adjustable depth spindle can receive all diamond discs from 300 mm to 500 mm diameter.

The table with four bronze rolls runs on two prismatic slides.

## Structure of the machine

- Polypropylene container tray
- Cast iron table, solid and stable
- Lateral and rear spray device