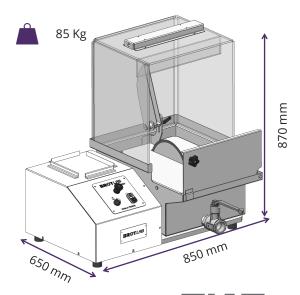

# Structure of the machine

- Cutting table sur plots anti-vibratory plots
- spray lateral and rear device
- Spray front device, easy use
- Frame on anti-vibratory foot
- Stainless steel tray
- Lighting of the cutting station