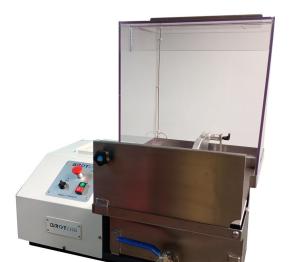

# Bench cutting machine for geological laboratory

# Structure of the machine

- Cutting table sur plots anti-vibratory plots
- spray lateral and rear device
- Spray front device, easy use
- Frame on anti-vibratory foot
- Stainless steel tray
- Lighting of the cutting station