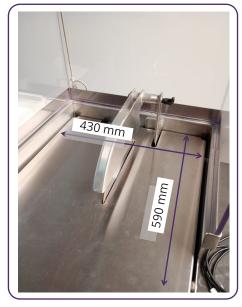

# Structure of the machine

- Cutting table sur plots anti-vibratory plots
- spray lateral and rear device
- Spray front device, easy use
- Frame on anti-vibratory foot
- Stainless steel tray
- Lighting of the cutting station