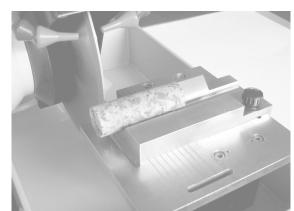

Use

**The cutting machine 1 02 24 is a compact bench machine**, with a diamond disc Ø 200 mm, **made to cut the heels for thin sections**, **plugs and little samples**.

It is a compact bench cutting machine, equiped with, a sliding table with adjustable thrust and a V-shaped sample holder for plugs.

The watering (by flexible pipe) is directed to the disc. The slicing wished thickness is determined with a device with micrometric screw.

The polypropylene tray recovers the irrigation water and the sludge produced. A front housing prevents the splashing of the operator.