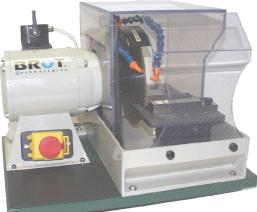

Use

**The cutting machine 1 02 24 is a compact bench machine**, with a diamond disc Ø 200 mm, **made to cut the heels for thin sections**, **plugs and little samples**.

It is a compact bench cutting machine, equiped with, a sliding table with adjustable thrust and a V-shaped sample holder for plugs.

The watering (by flexible pipe) is directed to the disc. The slicing wished thickness is determined with a device with micrometric screw.

The polypropylene tray recovers the irrigation water and the sludge produced. A front housing prevents the splashing of the operator.

A water discharge with a flexible pipe is provided.