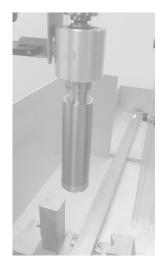

### **DESCRIPTION**

The **1 22 10** Geological Core Plugging machine is designed to drill plugs from cores of Ø 10 to 15 cm and in 1 meter long, or from blocks of a similar size.

The machine can drill plugs up to Ø150mm.
A swivel joint with a tap allows internal irrigation of the core drill. A hose fitted with a tap allows external irrigation of the core drill.

The 12 speed can be adjusted by repositioning the belt (150 rpm – 2,840 rpm ).

This machine is designed to be used only with diamond tools.