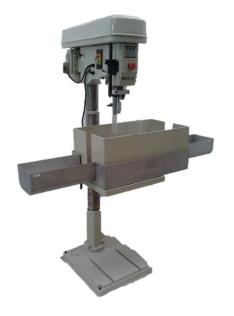

### **DESCRIPTION**

The **1 22 10** Geological Core Plugging machine is designed to drill plugs from cores of Ø 10 to 15 cm and in 1 meter long, or from blocks of a similar size.

The machine can drill plugs up to Ø150mm.
A swivel joint with a tap allows internal irrigation of the core drill. A hose fitted with a tap allows external irrigation of the core drill.

# STANDARD EQUIPMENT

- 1 clamping stand
- 1 adjustable tilting table
- 1 protective housing