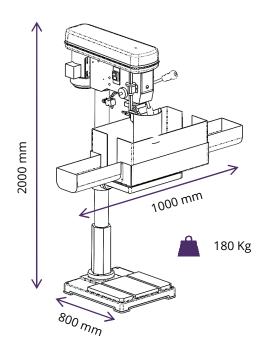

### **DESCRIPTION**

The **1 22 10** Geological Core Plugging machine is designed to drill plugs from cores of Ø 10 to 15 cm and in 1 meter long, or from blocks of a similar size.

The machine can drill plugs up to Ø150mm.
A swivel joint with a tap allows internal irrigation of the core drill. A hose fitted with a tap allows external irrigation of the core drill.

Capacity

Maximum coring depth: 115 mm

Table adjustable in both height and rotation

Table can be tilted through  $\pm 45^{\circ}$ 

Noise level: < 70 db