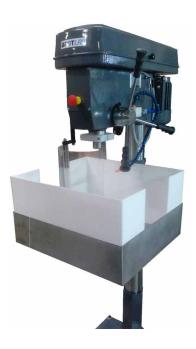

## DESCRIPTION

The 1 22 10 Geological Core Plugging machine is designed to collect sample in blocks with dimensions 300x300x300mm.

The machine can drill plugs from Ø04 to Ø100mm.

A swivel joint with a tap allows internal irrigation of the core drill. A hose fitted with a tap allows external irrigation of the core drill.

# **STANDARD EQUIPMENT**

- 1 clamping stand (2 clamping piccolos)
- 1 adjustable tilting table
- 1 protective housing