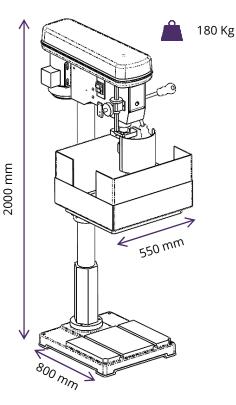

#### Capacity

Maximum coring depth: 115 mm Table adjustable in both height and rotation Table can be tilted through  $\pm$  45°

Noise level: < 70 db